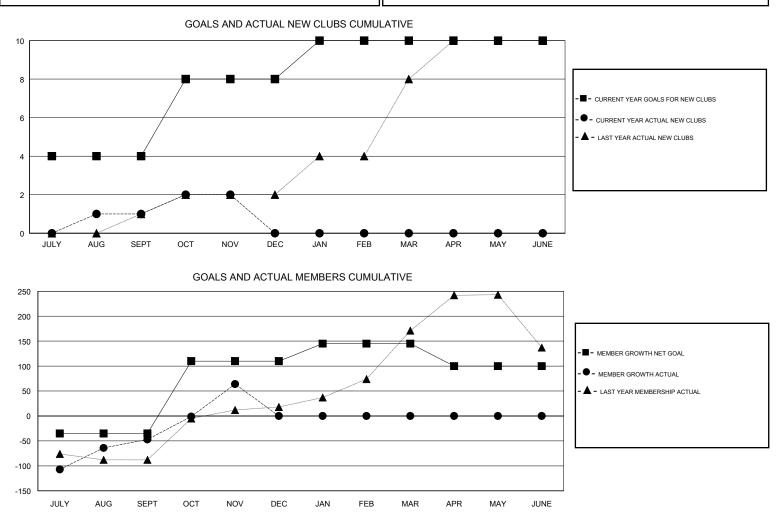

## LOCATION REP OF SRI LANKA

GMT CA

| Clubs         |               |           |               | Members               |                           |                         |                                                    |  |
|---------------|---------------|-----------|---------------|-----------------------|---------------------------|-------------------------|----------------------------------------------------|--|
|               | RESULTS FOR   | 2017-2018 |               | RESULTS FOR 2017-2018 |                           |                         |                                                    |  |
| QUARTER       | NEW CLUB GOAL | NEW CLUBS | DROPPED CLUBS | QUARTER               | MEMBER GROWTH NET<br>GOAL | MEMBER GROWTH<br>ACTUAL | DROPPED<br>MEMBERS ACTUAL<br>(including transfers) |  |
| JULY/AUG/SEPT | 4             | 1         | 0             | JULY/AUG/SEPT         | -35                       | 119                     | 146                                                |  |
| OCT/NOV/DEC   | 4             | 1         | 0             | OCT/NOV/DEC           | 145                       | 123                     | 10                                                 |  |
| JAN/FEB/MAR   | 2             | 0         | 0             | JAN/FEB/MAR           | 35                        | 0                       | 0                                                  |  |
| APR/MAY/JUNE  | 0             | 0         | 0             | APR/MAY/JUNE          | -45                       | 0                       | 0                                                  |  |